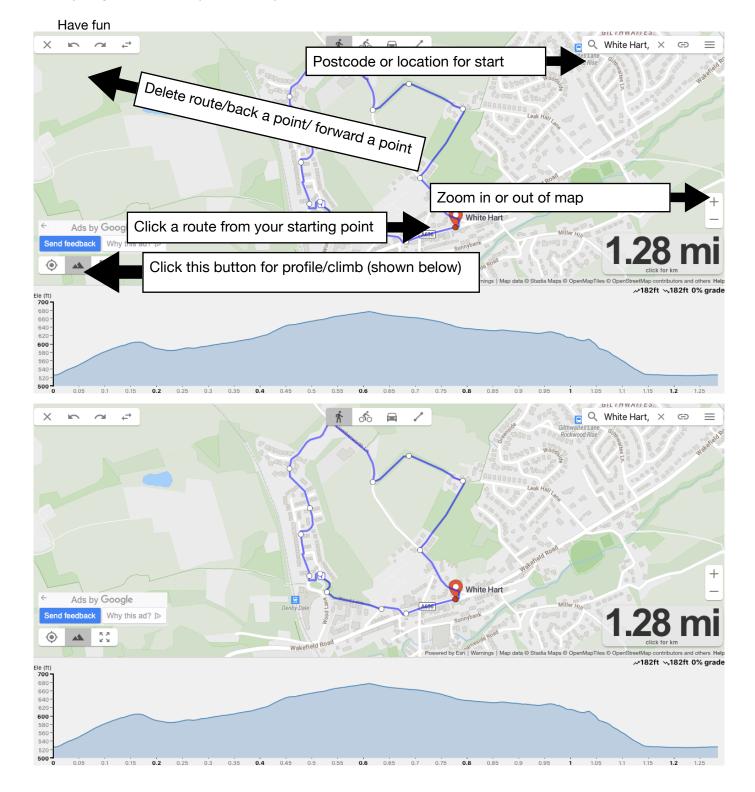

## Planning your walking route.

The website address is onthegomap.com

Click and drag to find a map with your starting point on it. Or enter your postcode in the box top right. Or enter an address in the box. I have started from The White Hart in Denby Dale.

Make sure you choose 'walk' (left-hand one of top middle icons)

Click your route - measurements will appear on the bottom right (miles or kilometres). It is happy to do footpaths as well as roads and tracks.

This is an example of a short route from the White Hart.

Centre button on bottom left gives you the profile/climb involved, shown as a blue hill, (sorry, can't do anything about our steep sided valleys.